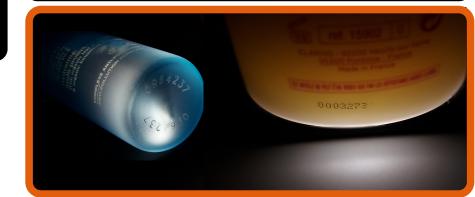

### MACHINE VIDEO:

IITII ITY

Our indexed flow laser marking machine can engrave text or shapes on glass or plastic bottles. It is possible to engrave these elements on the sides or on the bottom of the bottle. It is also able to check the marking thanks to vision.

#### **FEATURES**

- Standard oval or round bottles
- Marking on the side or on the bottom
- Verification of marking by vision
- Evacuation of non-conforming parts
- Machine speed = up to 40 bottles per minute
- Able to control the machine at the speed of another machine
- Regulation of marking height