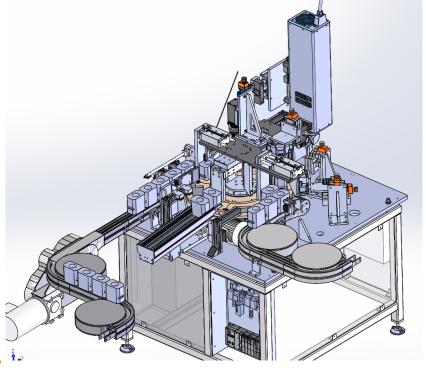

# INDEXED FLOW LASER MARKING MACHINE

### MACHINE VIDEO:

IITII ITY

Our indexed flow laser marking machine can engrave text or shapes on glass or plastic bottles. It is possible to engrave these elements on the sides or on the bottom of the bottle. It is also able to check the marking thanks to vision.

Fully automated, it is able to mark up to 40 vials per minute on vial volumes ranging from 2 ml to 400 ml.

#### **FEATURES**

- Standard oval or round bottles
- Marking on the side or on the bottom
- Verification of marking by vision
- Evacuation of non-conforming parts
- Machine speed = up to 40 bottles per minute
- Able to control the machine at the speed of another machine
- Regulation of marking height