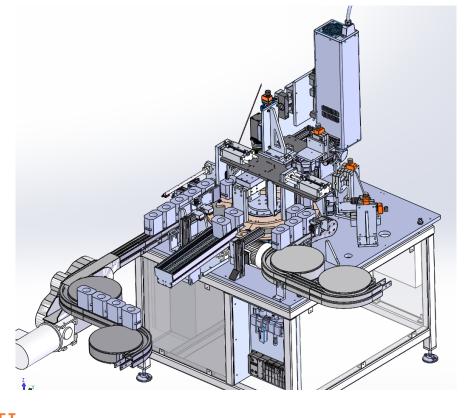

# INDEXED FLOW LASER MARKING MACHINE

### MACHINE VIDEO:

IITII ITY

Our indexed flow laser marking machine can engrave text or shapes on glass or plastic bottles. It is possible to engrave these elements on the sides or on the bottom of the bottle. It is also able to check the marking thanks to vision.

Fully automated, it is able to mark up to 40 vials per minute on vial volumes ranging from 2 ml to 400 ml.

#### **FEATURES**

- Standard oval or round bottles
- Marking on the side or on the bottom
- Verification of marking by vision
- Evacuation of non-conforming parts
- Machine speed = up to 40 bottles per minute
- Able to control the machine at the speed of another machine
- Regulation of marking height